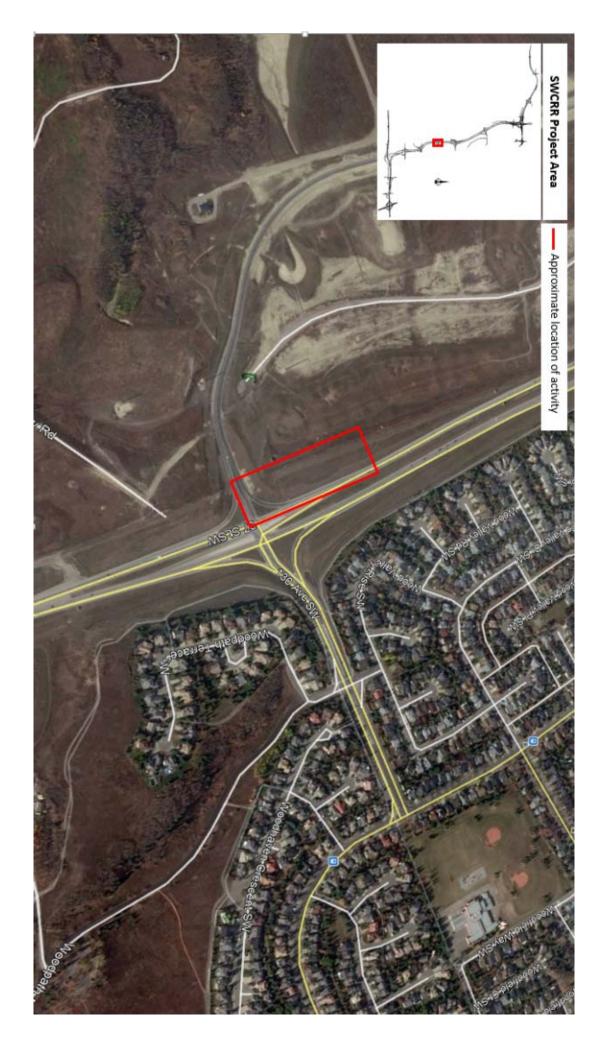

## Shoulder Closure on Southbound 37ST SW Off-ramp to 130<sup>th</sup> AVE

**Location:** Southbound shoulder closure on the off-ramp of 37ST SW to westbound 130 AVE

**Impact:** Temporary shoulder closure on the off-ramp southbound 37<sup>th</sup> ST SW to westbound 130 AVE for approximately 100 metres

**Reason:** Moving and anchoring TL-3 concrete barrier

Start date: Monday, April 23 2018

**Completion date:** Tuesday, April 24, 2018

Work hours: 9:00 a.m. to 3:00 p.m.

**Speed reduction:** 60 km/hr from 60 km/hr