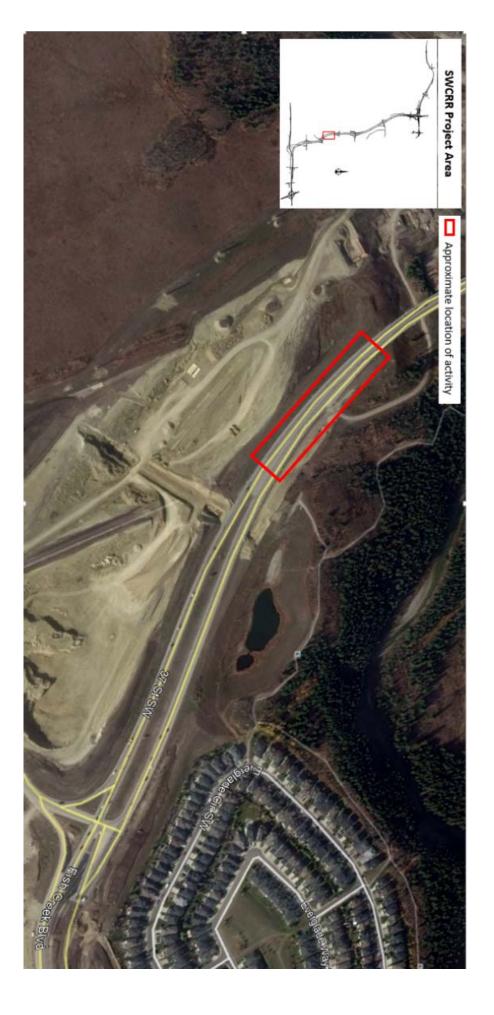

## Lane Closure on Northbound 37ST SW

Location: Northbound 37ST SW before the 37ST SW bridge

Impact: Temporary closure of the right northbound lane for approximately 300 metres

**Reason:** Equipment and material loading

Start date: Monday, April 23 2018

Completion date: Monday, April 23, 2018

Work hours: 9:00 a.m. to 3:00 p.m.

Speed reduction: 50 km/hr from 60 km/hr

**Other information:** N/A

For your safety, please obey all construction signs and traffic control personnel when travelling through the area.