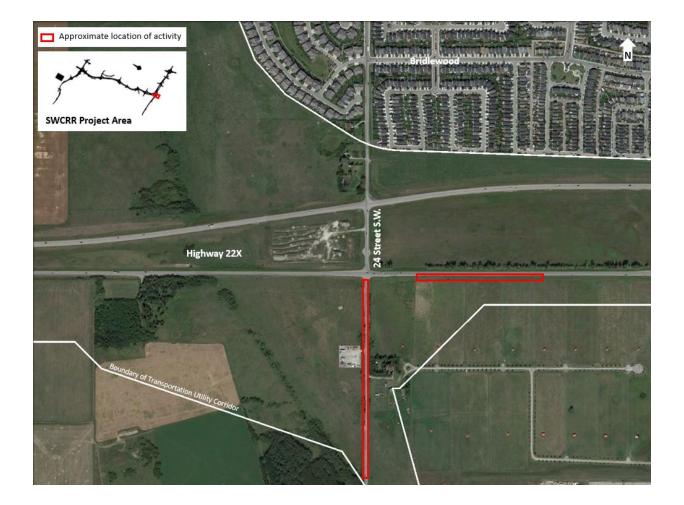

## Significant Delays on 24 Street S.W. and Lane Closure on Highway 22X

## **Locations and Impacts:**

- Significant delays on 24 Street S.W. between eastbound Highway 22X and 186 Avenue
  - Use 37 Street S.W. or Spruce Meadows Way S.W. as alternate routes to access Highway 22X
- Temporary closure of the right eastbound lane on Highway 22X, east of 24 Street S.W.

Reason: Paving tie-in locations

Start date: Wednesday, October 4, 2017, at 9:00 a.m.

Completion date: Thursday, October 5, 2017, at 8:00 p.m.

Speed reduction: N/A

**Other information:** N/A

For your safety, please obey all construction signs and traffic control personnel when travelling through the area.