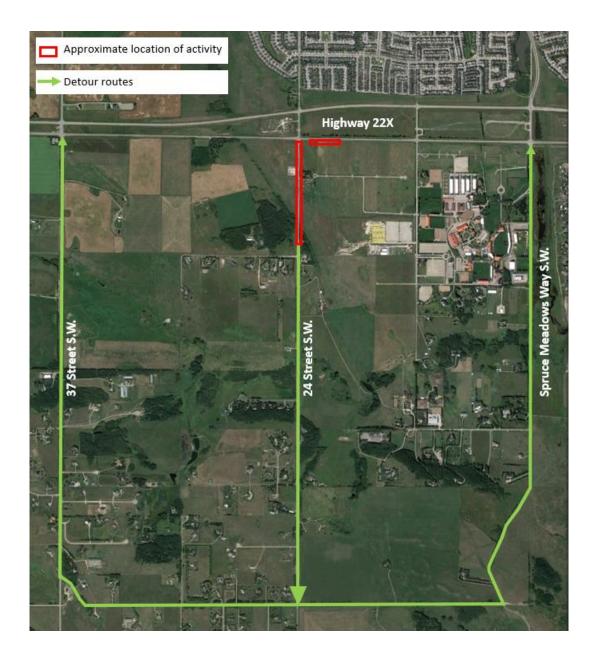

## Significant Delays on 24 Street S.W. and Lane Closure on Highway 22X

## **Locations and Impacts:**

- Significant delays on 24 Street S.W. between eastbound Highway 22X and 186 Avenue
  - Use 37 Street S.W. or Spruce Meadows Way S.W. as alternate routes to access Highway 22X
- Temporary closure of the right eastbound lane on Highway 22X, east of 24 Street S.W.

Reason: Paving tie-in locations

Start date: Wednesday, October 4, 2017, at 9:00 a.m.

Completion date: Thursday, October 5, 2017, at 8:00 p.m.

Speed reduction: N/A

**Other information:** N/A

For your safety, please obey all construction signs and traffic control personnel when travelling through the area.