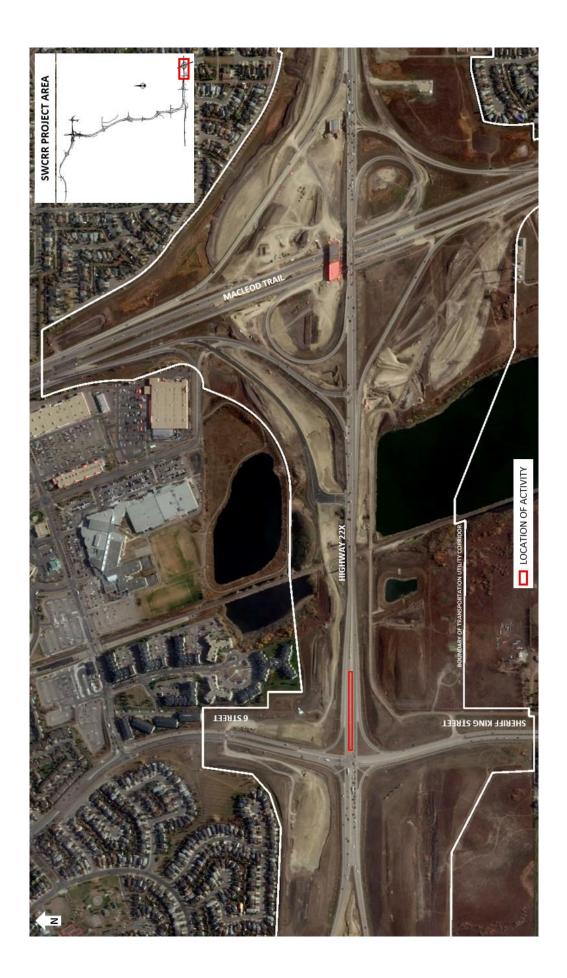

## Lane Closures on Highway 22X east of Sheriff King Street

Location: Highway 22X east of 6 Street / Sheriff King Street S.W.

Impacts:

- Temporary closure of the left lane on eastbound Highway 22X for approximately 250 metres
- Temporary closure of the left, inside turning lane on westbound Highway 22X for approximately 250 metres

Reason: Removal of concrete barriers before detour construction

Start date: Wednesday, September 26, 2018

Completion date: Wednesday, September 26, 2018

Work hours: 9:00 a.m. to 3:30 p.m.

Speed limit: 50 km/h

**Other information:** Access from westbound Highway 22X to southbound Sheriff King Street will be maintained at the intersection using the outside turning lane

For your safety, please obey all construction signs and traffic control personnel when travelling through the area.