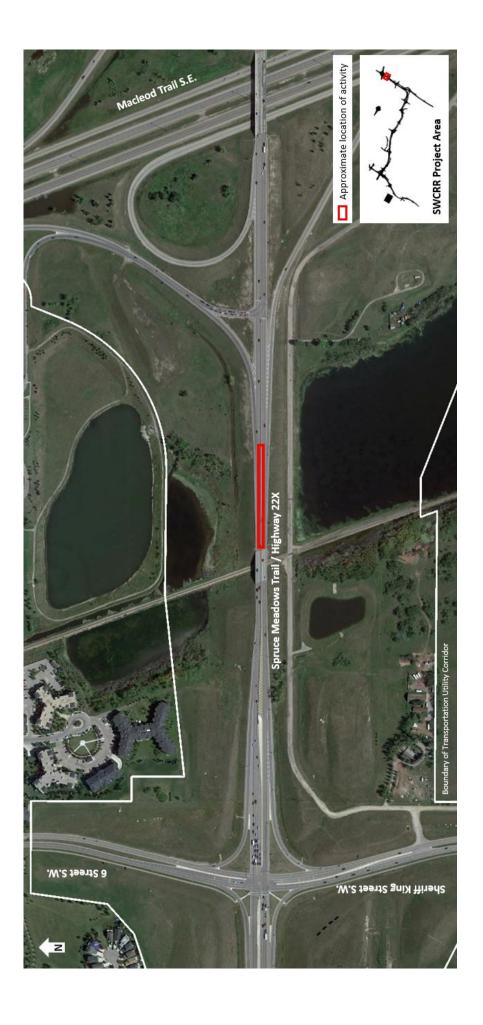

## Lane Closures on Spruce Meadows Trail

**Location:** Eastbound and westbound Spruce Meadows Trail (Highway 22X) between 6 Street S.W. and Macleod Trail S.E.

Impact: Closure of the left eastbound and left westbound lanes for approximately 100 metres

Reason: Detour construction (removal of barriers)

Start date: September 18, 2017

Completion date: September 20, 2017

Work hours: 10:00 p.m. to 6:00 a.m. (two night shifts)

Speed reduction: 50 km/hr from 70 km/hr