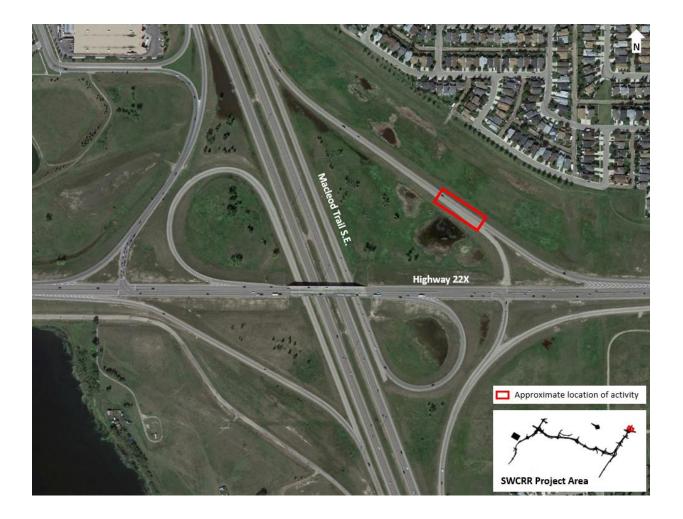

## Haul Crossing at Highway 22X and Macleod Trail S.E.

Location: Exit ramp from westbound Highway 22X (Stoney Trail) to northbound Macleod Trail S.E.

Impact: Traffic control personnel directing vehicles

Reason: Earthworks for future bridge structures

Start date: September 12, 2017

Completion date: November 15, 2017

Work hours: 7:00 a.m. to 5:00 p.m.

Speed reduction: N/A

Other information: N/A

For your safety, please obey all construction signs and traffic control personnel when travelling through the area.