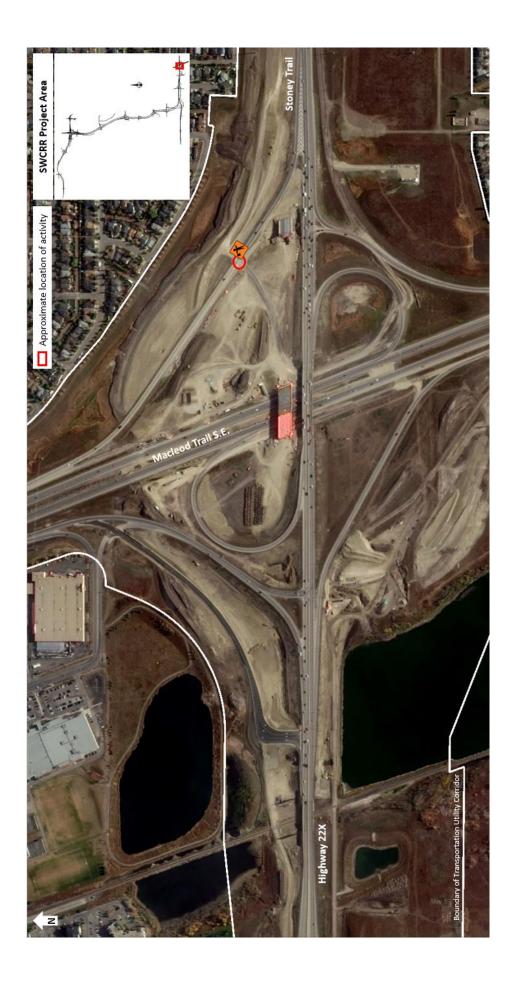

## Haul Crossing on Highway 22X Ramp to Macleod Trail

Location: Exit ramp from westbound Highway 22X (Stoney Trail) to northbound Macleod Trail S.E.

Impact: Haul trucks crossing the ramp resulting in periodic stoppages of traffic

Reason: Earthworks for bridge structures

Start date: Monday, June 4, 2018

Completion date: September 2018

Work hours: 7:00 a.m. to 6:00 p.m.

Speed reduction: 60 km/hr from 60 km/hr

Other information: Traffic control personnel will be on site to direct vehicles