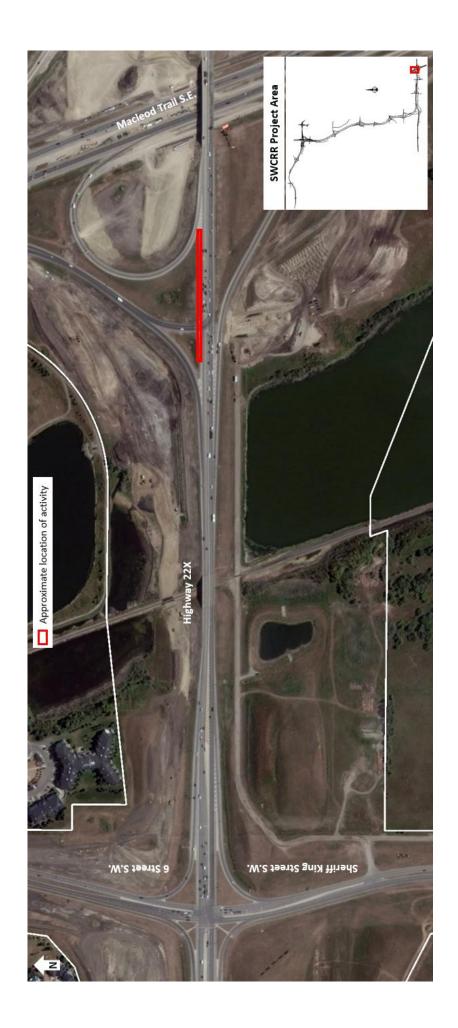

## Lane Closure on Westbound Highway 22X near Macleod Trail

Location: Westbound Highway 22X between Macleod Trail S.E. and 6 Street S.W.

Impact: Closure of the right westbound lane for approximately 200 metres

Reason: Installation of barriers

Start date: Thursday, October 26, 2017
Completion date: Thursday, October 26, 2017
Work hours: 9:00 a.m. to 3:00 p.m.
Speed reduction: 50 km/hr from 70 km/hr

Other information: N/A