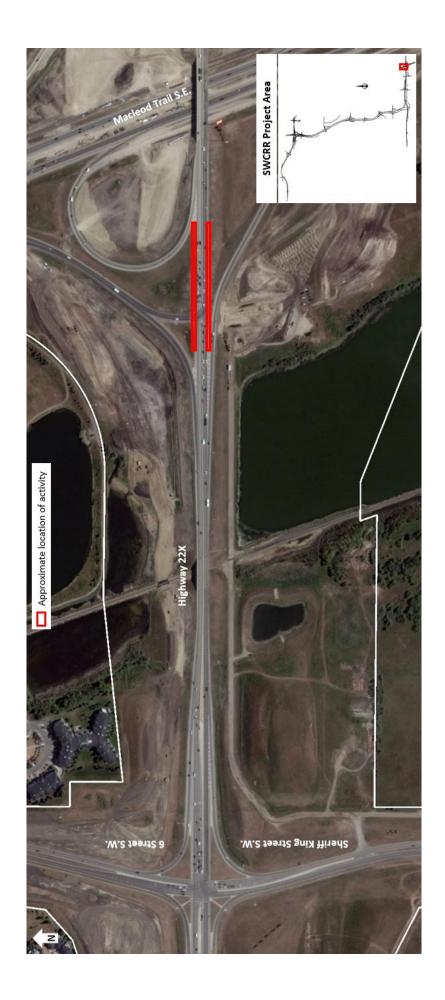

## Lane Closures on Highway 22X near Macleod Trail

Location: Eastbound and westbound Highway 22X between 6 Street S.W. and Macleod Trail S.E.

Impact: Closure of the right eastbound lane and right westbound lane for approximately 200 metres

Reason: Removal of old traffic signals

Start date: Monday, October 23, 2017

Completion date: Monday, October 23, 2017

Work hours: 9:00 a.m. to 3:00 a.m.

Speed reduction: 50 km/hr from 70 km/hr