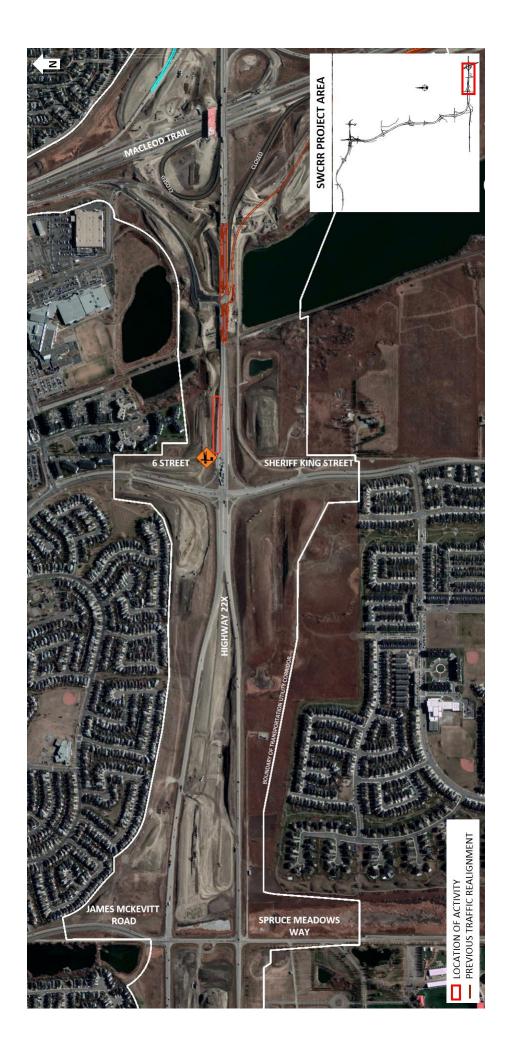

## Lane Closure on ramp from Highway 22X to 6 Street

Location: The exit ramp from westbound Highway 22X to northbound 6 Street S.W.

Impact: Partial closure of exit lane and brief stoppages of traffic

Reason: Paving detour connection

Start date: Monday, December 17, 2018

Completion date: Tuesday, December 18, 2018

Work hours: 9:00 a.m. to 3:30 p.m. on both days

Speed limit: 50 km/h from 70 km/h

**Other information:** Traffic control personnel will be on site to direct vehicles