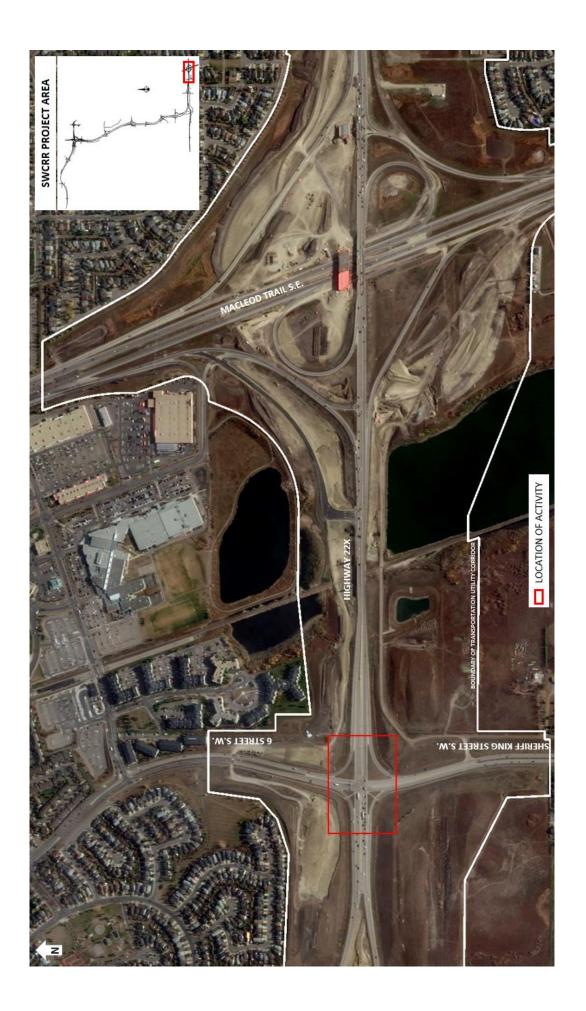

## Lane Closures at Highway 22X and 6 Street / Sheriff King Street

Location: The intersection of Highway 22X and 6 Street / Sheriff King Street S.W.

Impact: Ongoing lane and shoulder closures in all directions

Reason: Building subgrade and base on former island locations

Start date: Wednesday, July 11, 2018

Completion date: Thursday, July 19, 2017

Work hours:

- Weekdays from 9:00 a.m. to 3:00 p.m.
- Weekends from 7:00 a.m. to 5:00 p.m.