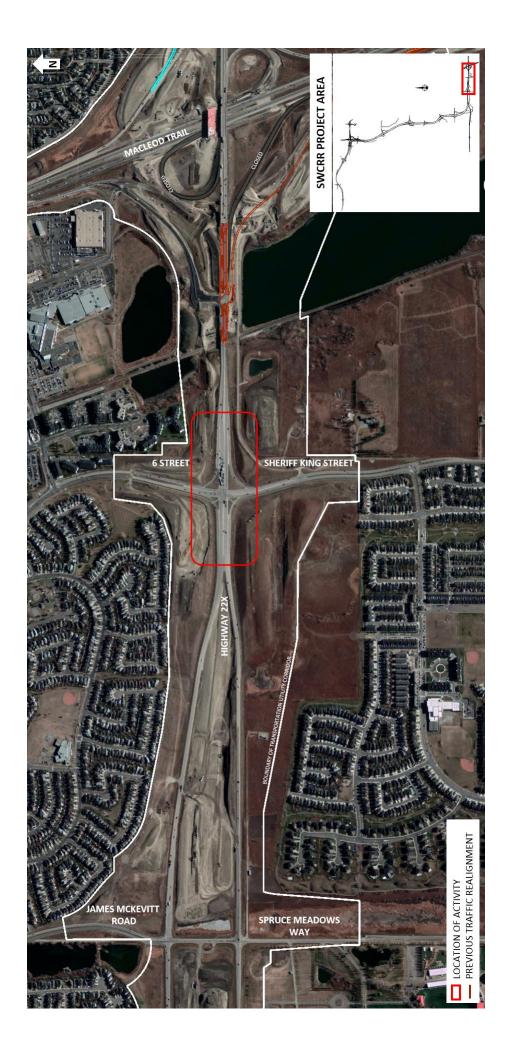

## Lane Closures at Highway 22X and 6 Street

Location: The intersection of Highway 22X and 6 Street / Sheriff King Street S.W.

Impact: Sequential lane closures in all directions

**Reason:** Completing traffic signals, line painting and detour connections