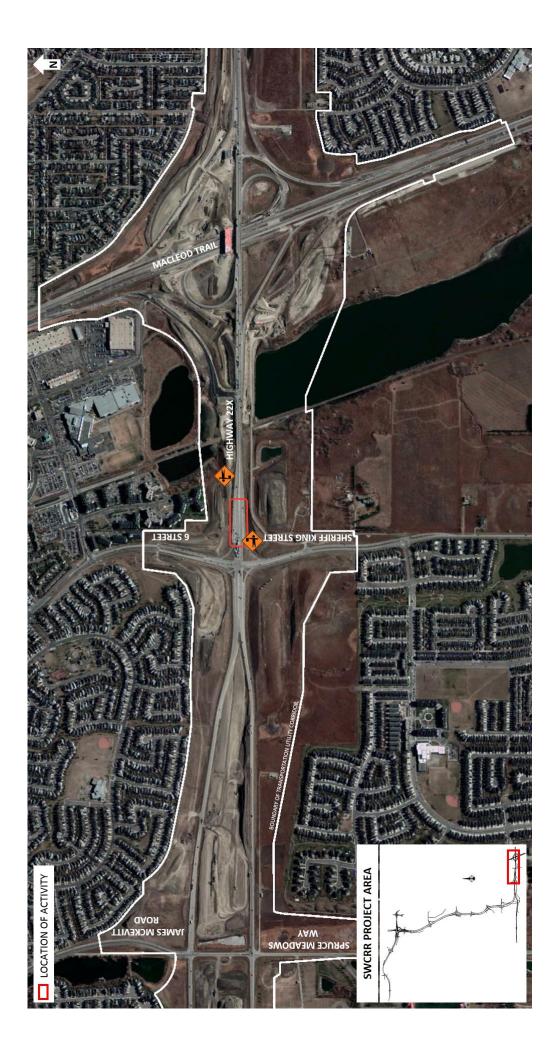

## Lane Closures on Highway 22X at 6 Street

Location: The intersection of Highway 22X and 6 Street / Sheriff King Street S.W.

Impacts:

- Temporary closure of the right westbound lane and right eastbound lane of Highway 22X
- Brief stoppages of traffic to move lines across the road

Reason: Salvaging overhead power lines

Work date: Friday, December 14, 2018

Work hours: 9:00 a.m. to 3:30 p.m.

Speed limit: 50 km/h from 70 km/h

**Other information:** Traffic control personnel will be on site to direct vehicles during the stoppages