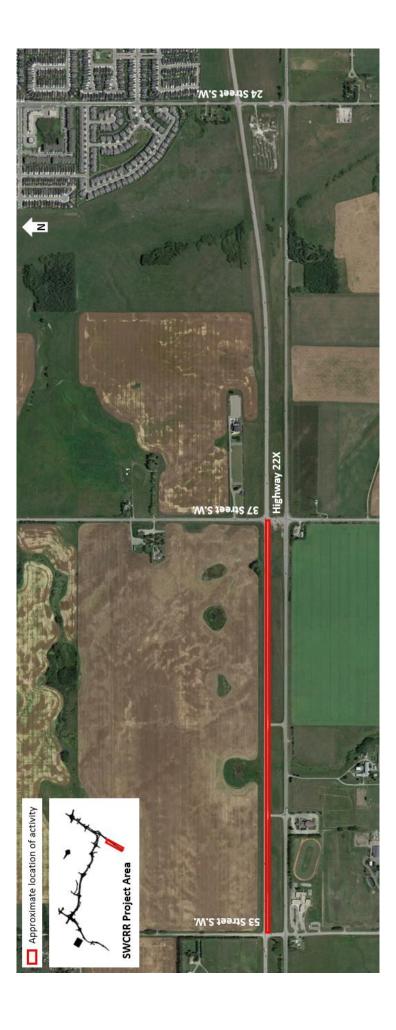

## Lane Closure on Westbound Highway 22X at 37 Street S.W.

Location: Westbound Highway 22X between 37 Street and 53 Street S.W.

Impact: Closure of left lane for approximately 1.5 kilometres

Reason: Removal of excess material

Start date: Tuesday, September 26, 2017

Completion date: Wednesday, September 27, 2017

Work hours: 9:00 a.m. to 3:00 p.m. on both days

**Speed reduction:** N/A

Other information: N/A

For your safety, please obey all construction signs and traffic control personnel when travelling through the area.