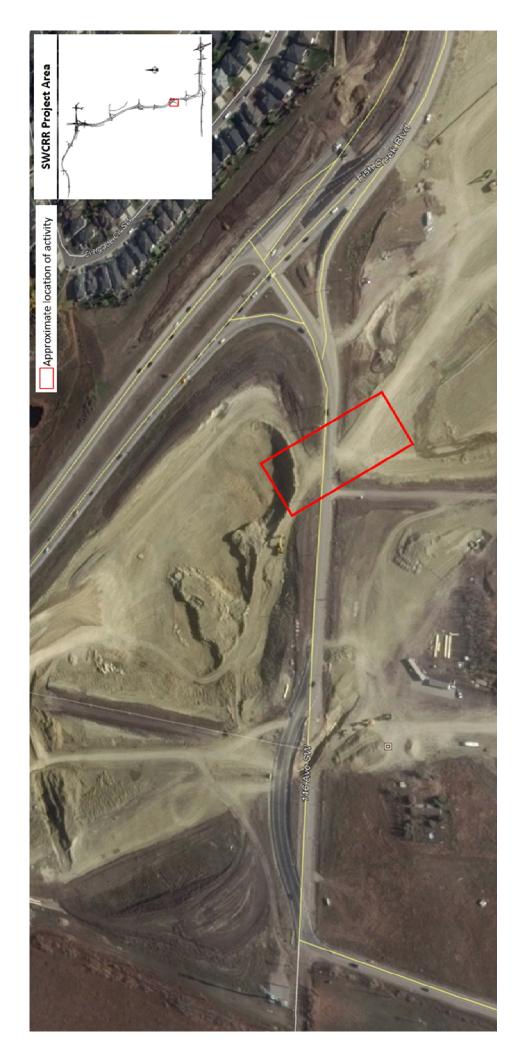

## Truck Haul across 146th AVE SW

Location: 146th AVE SW

**Impact:** Starting April 27, 2018, KGL will be hauling material across 146<sup>th</sup> AVE SW.

**Reason:** Road construction

Start date: Friday, April 27 2018

Completion date: June 15, 2018

Work hours: Weekdays 7:00 a.m. to 6:00 p.m.

Saturdays 7:00 a.m. to 3:00 p.m.

Sundays 9:00 a.m. to 3:00 p.m.

Speed reduction: 50 km/hr from 50 km/hr

**Other information:** KGL will be providing Flag persons to control the traffic in the area as the KGL trucks are hauling material. Please drive with caution.