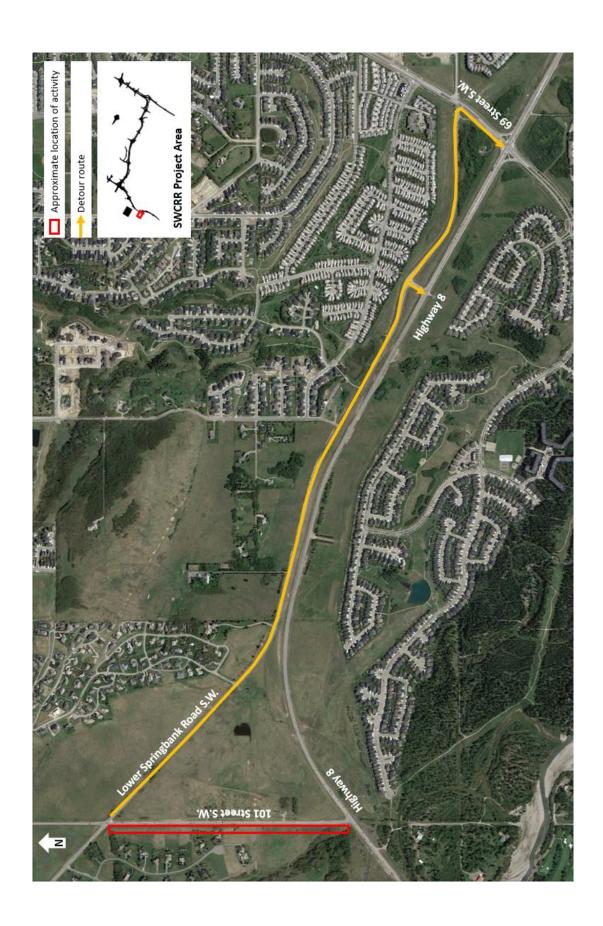

## Lane Closure on 101 Street S.W. at Highway 8

Location: Southbound 101 Street S.W. between Lower Springbank Road and Highway 8

Impact: Closure of southbound lane of 101 Street and detour of southbound traffic to Lower Springbank

Road to access Highway 8

Reason: Utility installation

Start date: September 11, 2017

Completion date: September 20, 2017

Work hours: 9:00 a.m. to 3:00 p.m.

Speed reduction: N/A

Other information: N/A

For your safety, please obey all construction signs and traffic control personnel when travelling through the area.