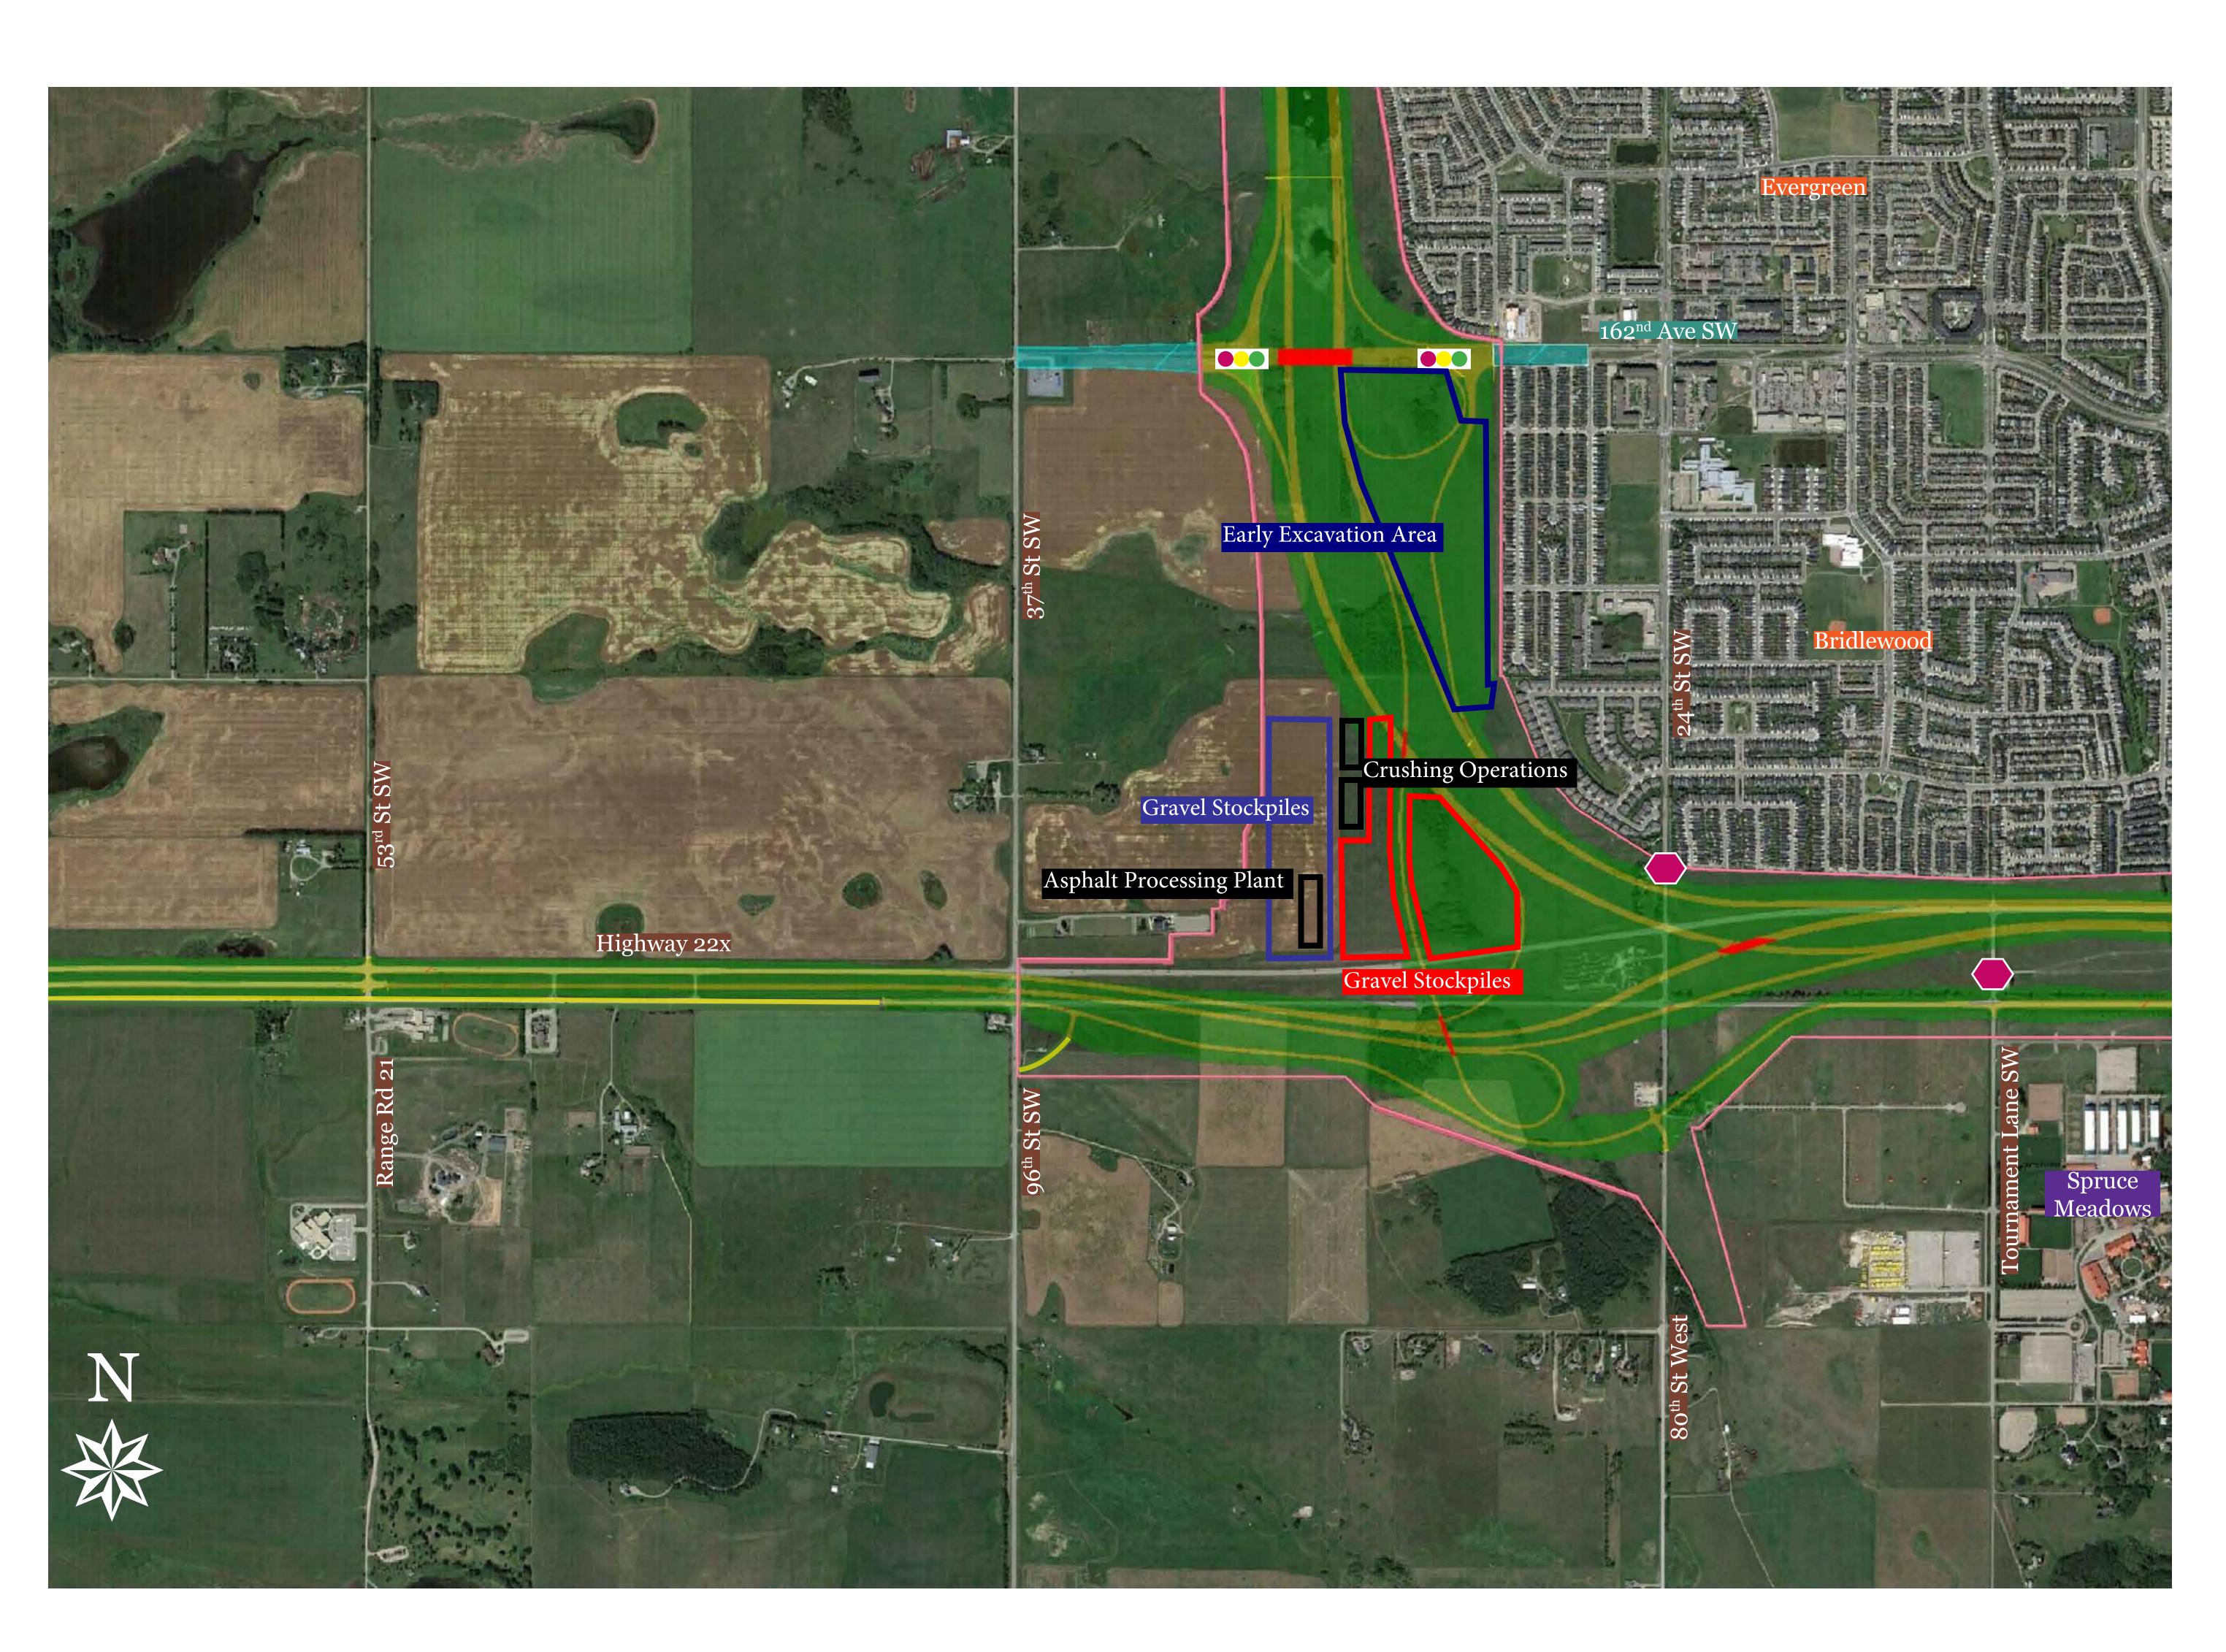

# Southwest Calgary Ring Road Segment 5: 162<sup>nd</sup> Avenue SW to Highway 22x

# 2017 Construction Highlights

- Construction of new eastbound lanes along Highway 22X
- Ongoing gravel processing from the excavation near 162<sup>nd</sup> Avenue SW, with an asphalt plant set up on the site in the late summer of 2017

## What to Expect in 2017

- Closure of access from 24<sup>th</sup> Street SW to Highway 22X in the spring of 2017
- Closure of access from Tournament Lane SW to westbound Highway 22X in late 2017 (alternative access via Spruce Meadows Way SW)
- Periodic lane closures and speed reductions on Highway 22X
- Increase in truck and equipment activity