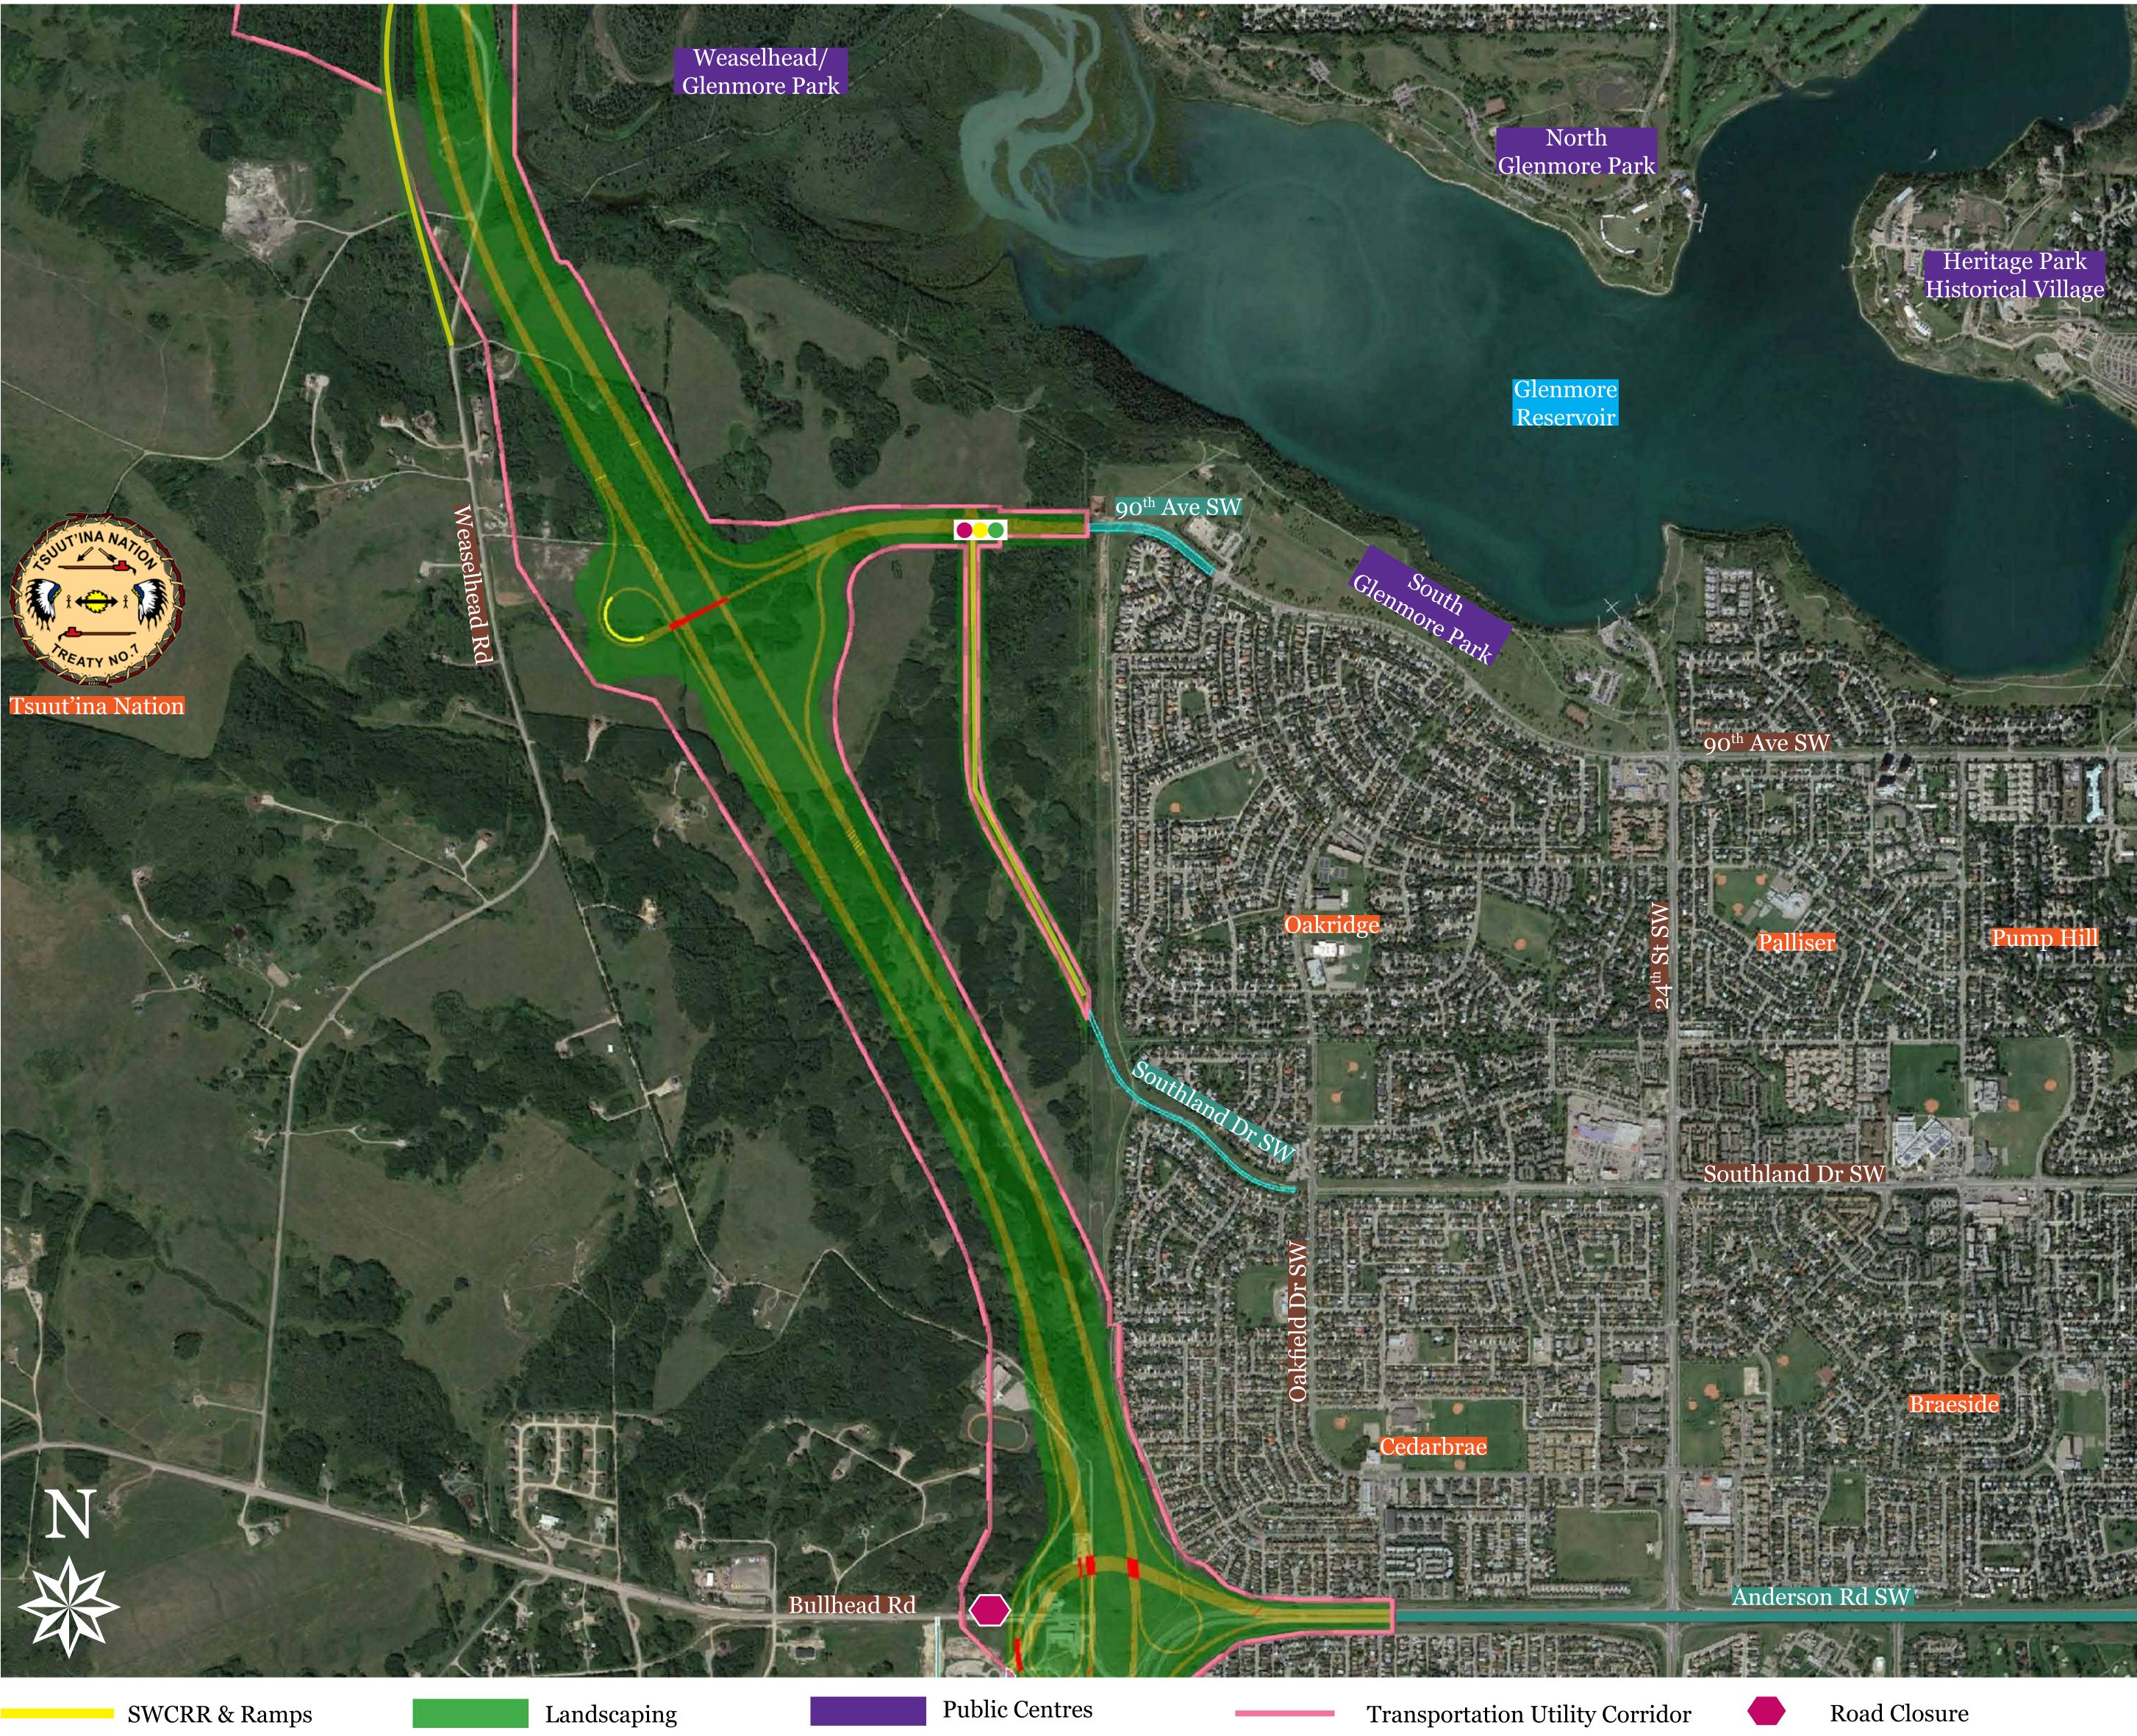

# Calgary Ring Road Segment 3: Weaselhead/Glenmore Park to Anderson Rd SW

<u>SWCRRproject.com</u>

Connection Upgrades

Waterways

## **2017 Construction Highlights**

- Construction of the road segment, including new southbound lanes west of 37<sup>th</sup> Street SW
- Bridge construction including earthworks and piling at 90<sup>th</sup> Avenue SW
- Utility construction around 90<sup>th</sup> Avenue SW
- Utility relocation at Anderson Road SW
- Utility work along the length of the segment

## What to Expect in 2017

- Temporary closure of access from Anderson Road SW to Bullhead Road
- Coordinated access to Bullhead Road from 130<sup>th</sup> Avenue SW
- Most activity will happen in SWCRR corridor

# Project Updates

- Visit the project website for:
- » Photo galleries

Construction by Others

**Traffic Lights** 

» Final alignment maps » Traffic and construction advisories