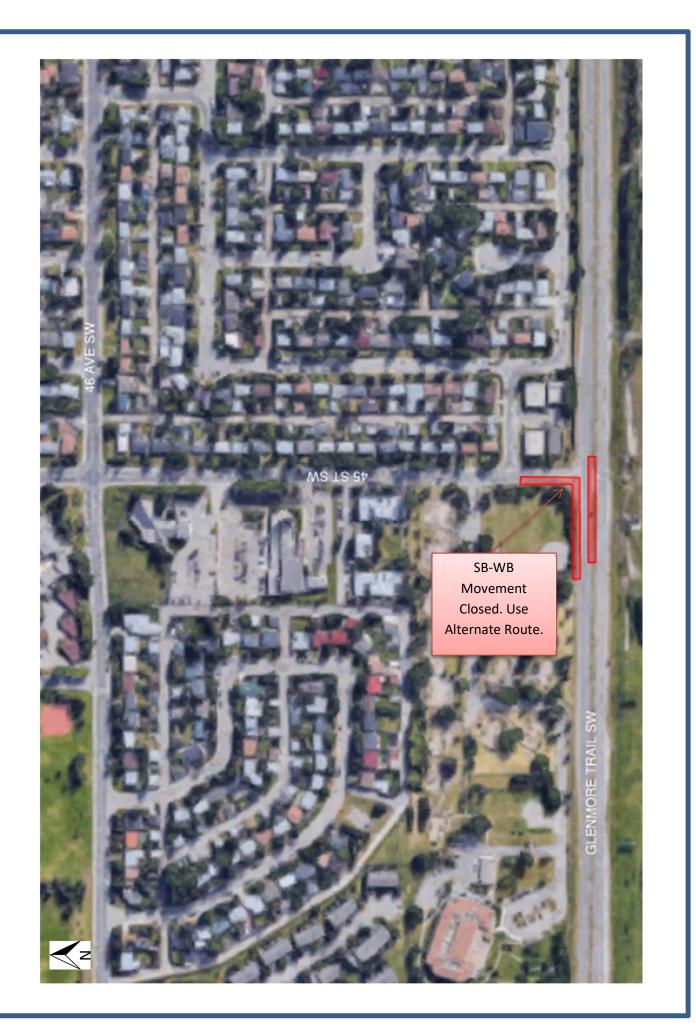

## Enmax Work at Glenmore Trail and 45 Street S.W.

Location: Glenmore Trail S.W. and 45 Street S.W.

Impact:

- Closure of SB 45 Street S.W. to WB Glenmore Trail S.W. movement
- Work in median between EB and WB Glenmore Trail S.W.

**Other information:** SB 45 Street S.W. to WB Glenmore Trail S.W. movement, use 37 Street S.W. or Sarcee Trail S.W. as alternate route to WB Glenmore Trail S.W.

For your safety, please obey all construction signs and traffic control personnel when travelling through the area.