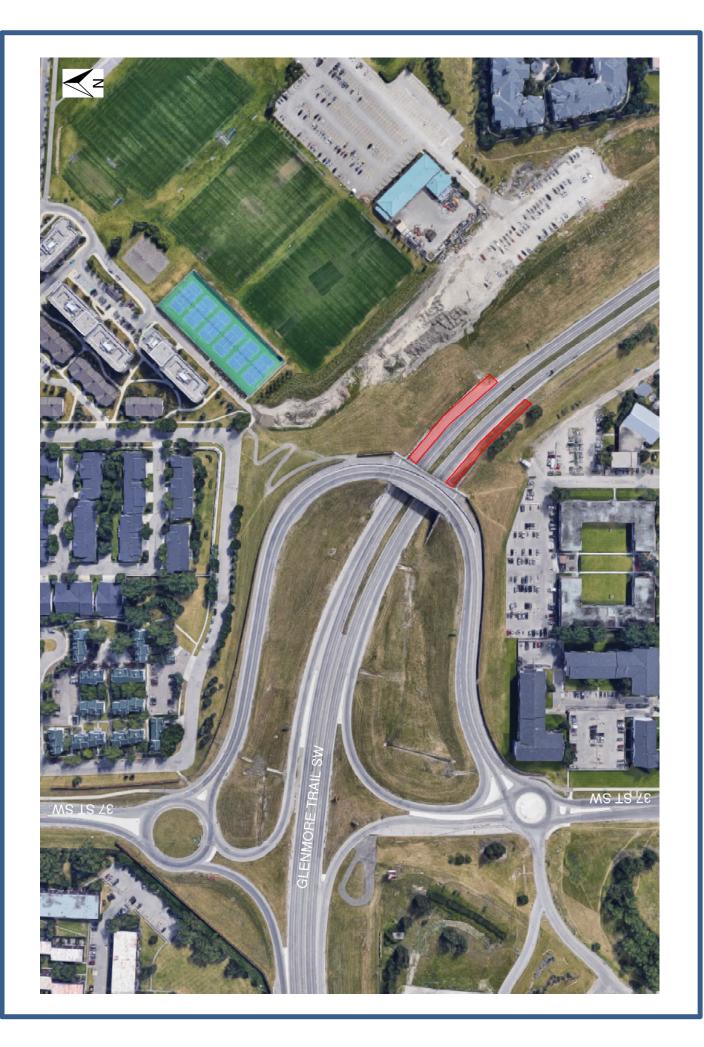

## Enmax Work at Glenmore Trail and 37 Street S.W.

Location: Glenmore Trail S.W., east of 37 Street S.W.

Impact:

• Work adjacent to right shoulders along EB and WB Glenmore Trail S.W.

**Reason:** Horizontal drilling for Enmax line across Glenmore Trail S.W.

Approximate Start date: October 24/25, 2017

Approximate Completion date: December 21/22, 2017

Speed reduction: 60 km/hr from 60 km/hr

Other information: Watch for construction vehicles entering roadway

For your safety, please obey all construction signs and traffic control personnel when travelling through the area.