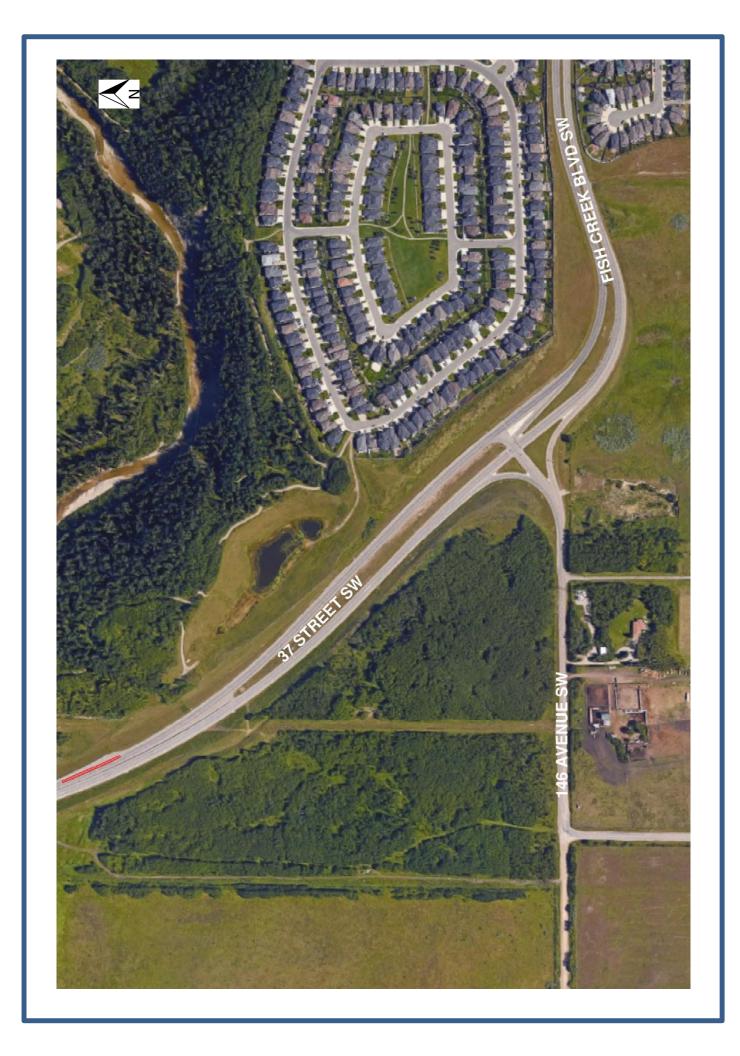

## **Enmax Work along 37 Street S.W.**

Location: 37 Street S.W., north of 146 Avenue S.W.

## Impact:

• Right lane closure along northbound 37 Street S.W.

Reason: Grouting for Enmax line across 37 Street S.W.

Approximate Start date: May 24, 2018

Approximate Completion date: May 24, 2018

**Speed reduction:** N/A