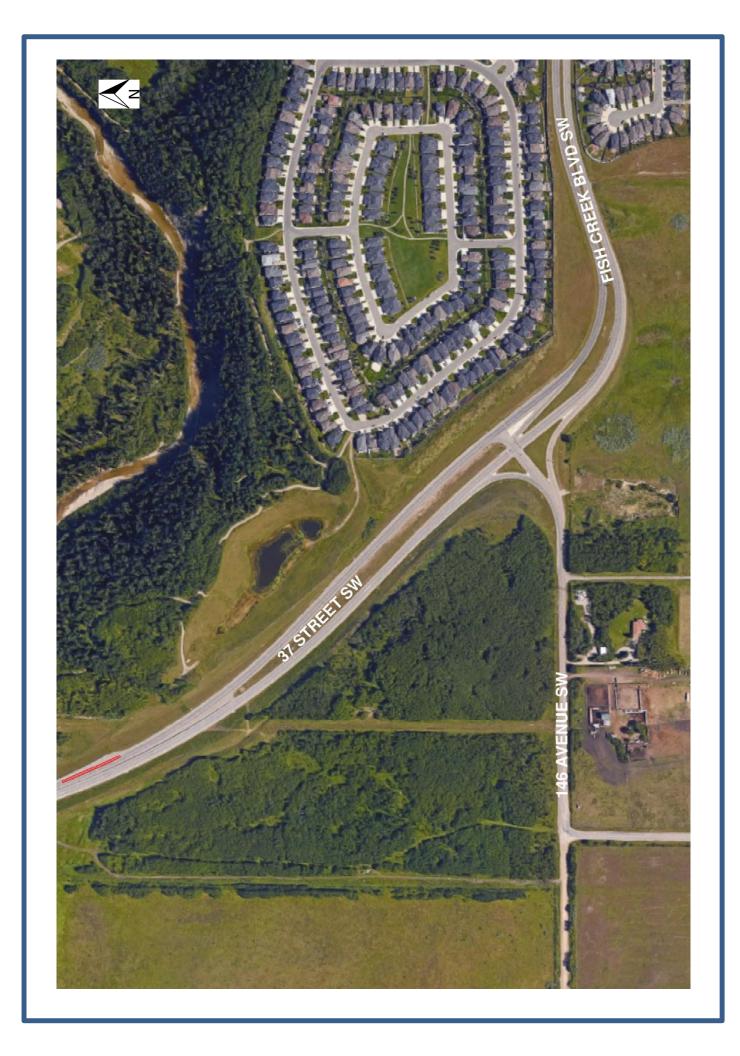

## **Enmax Work along 37 Street S.W.**

Location: 37 Street S.W., north of 146 Avenue S.W.

## Impact:

- Right lane closure along northbound 37 Street S.W.
- Delineators along right shoulder of southbound 37 Street S.W.

**Reason:** Horizontal drilling for Enmax line across 37 Street S.W.

Approximate Start date: February 13, 2018