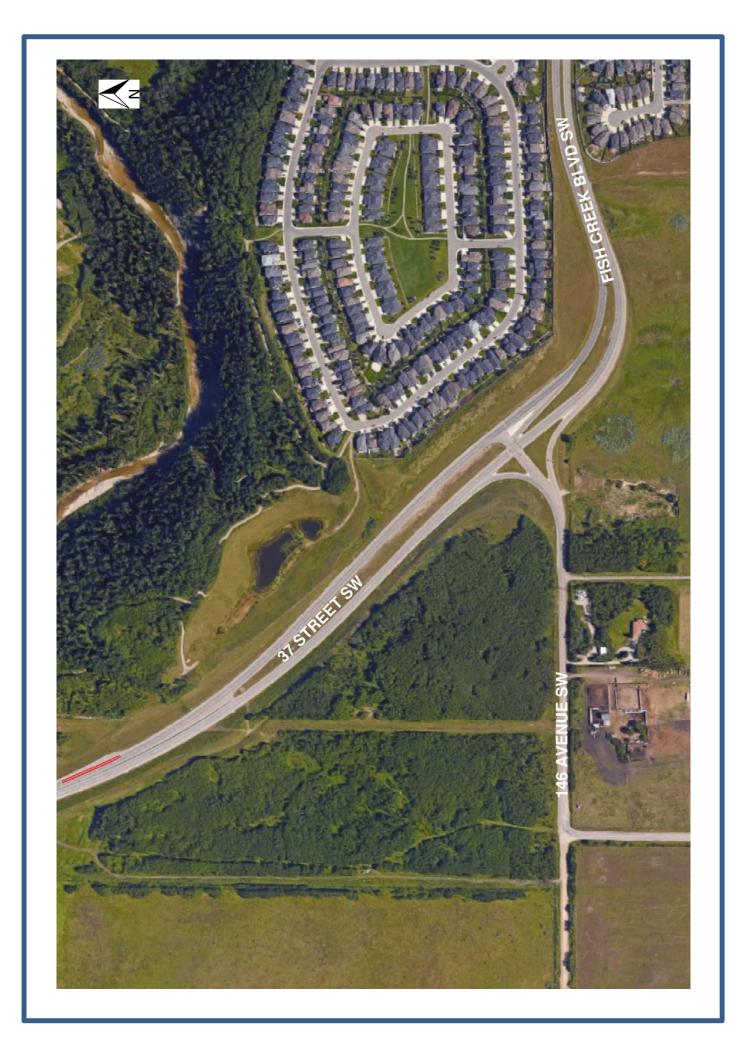

## **Enmax Work along 37 Street S.W.**

Location: 37 Street S.W., north of 146 Avenue S.W.

## Impact:

- Right lane closure along northbound 37 Street S.W.
- Delineators along right shoulder of southbound 37 Street S.W.

**Reason:** Horizontal drilling for Enmax line across 37 Street S.W.

Approximate Start date: April 2, 2018

**Approximate Completion date:** April 4, 2018

**Speed reduction:** Reduced to 50km/h from 60km/h.

**Other information:** Watch for construction vehicles entering roadway. Work to occur between 09:00 and 15:00, Monday to Saturday.