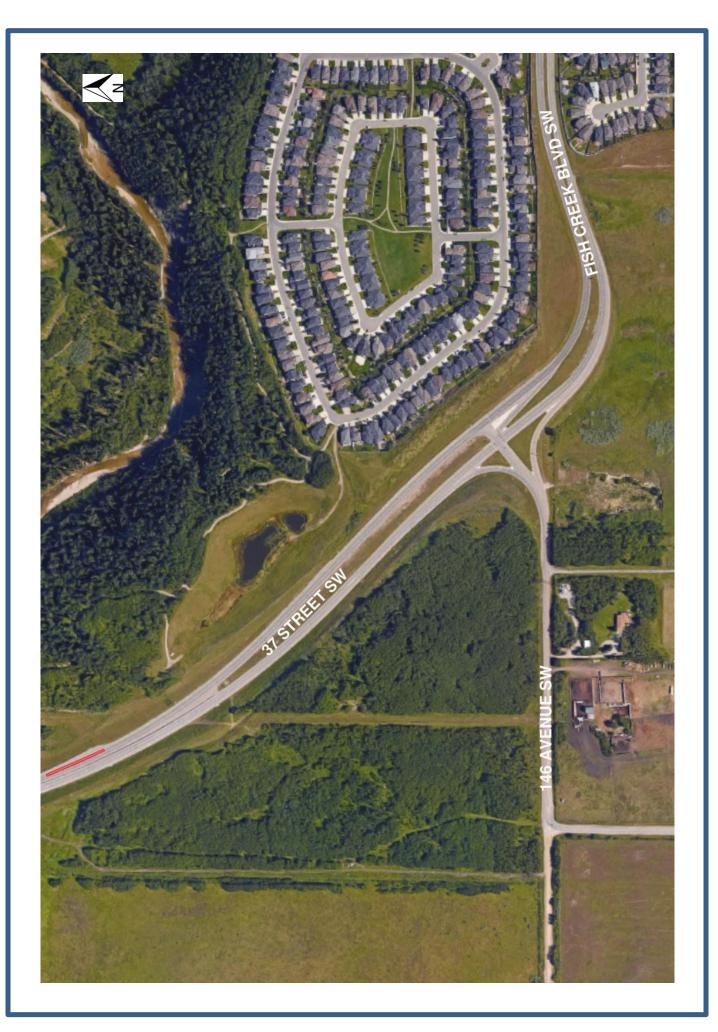

## **Traffic Advisory**

Enmax Work along 37 Street S.W.

Location: 37 Street S.W., north of 146 Avenue S.W.

Impact:

• Right lane closure along northbound 37 Street S.W.

Reason: Horizontal drilling for Enmax line across 37 Street S.W.

Approximate Start date: April 24, 2018

Approximate Completion date: April 26, 2018

Speed reduction: 50km/h from 60km/h

**Other information:** Watch for construction vehicles entering roadway. Work to occur between 09:00 and 15:00, Tuesday to Thursday.