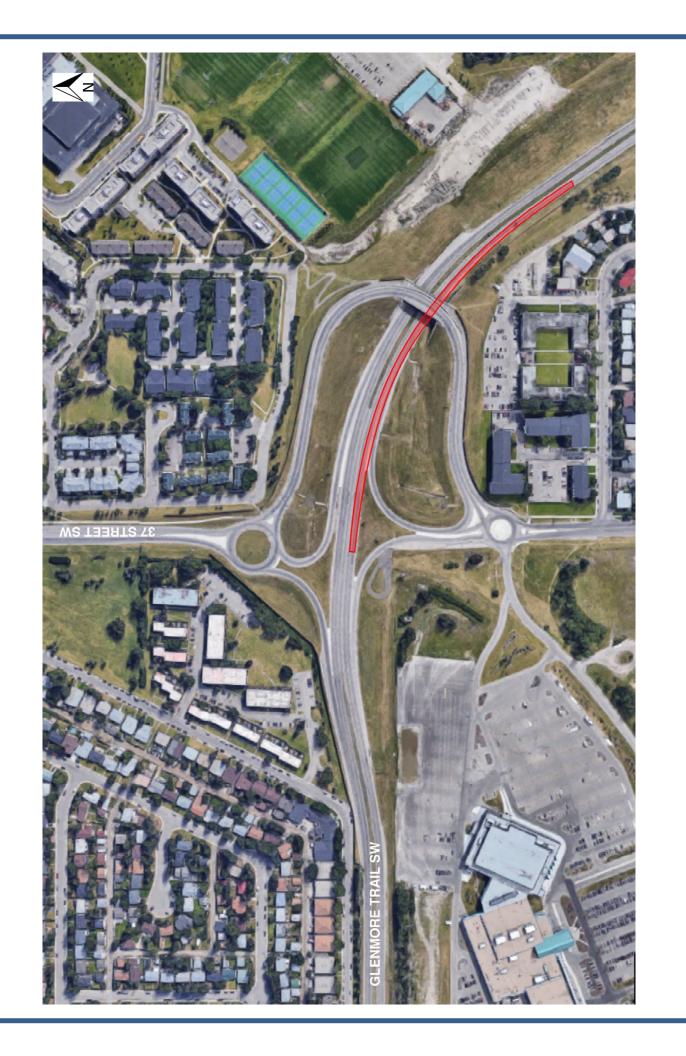

| Albertan                                  | Transportation                                                                              |
|-------------------------------------------|---------------------------------------------------------------------------------------------|
|                                           |                                                                                             |
|                                           |                                                                                             |
|                                           | Traffic Advisory                                                                            |
|                                           | Work along Glenmore Trail S.W.                                                              |
| Lesetion: Clanmora Tra                    | ail S.W., east of 37 Street S.W.                                                            |
|                                           | ure along EB Glenmore Trail S.W. near 37 Street S.W.                                        |
|                                           | rriers along south side of roadway                                                          |
| Approximate Start date                    | e: January 26, 2018                                                                         |
| Approximate Completion                    | on date: January 27, 2018                                                                   |
| Speed reduction: 50 km                    | n/hr from 60 km/hr                                                                          |
| Other information: Wo                     | ork to be completed overnight from 18:00 to 05:00.                                          |
| For your safety, please                   | obey all construction signs and traffic control personnel when travelling through the area. |
| Alberta Transportation                    | would like to thank you for your cooperation during this period of construction.            |
|                                           |                                                                                             |
| Enmax Contact Informa<br>Ph: 403-514-3990 | ition                                                                                       |