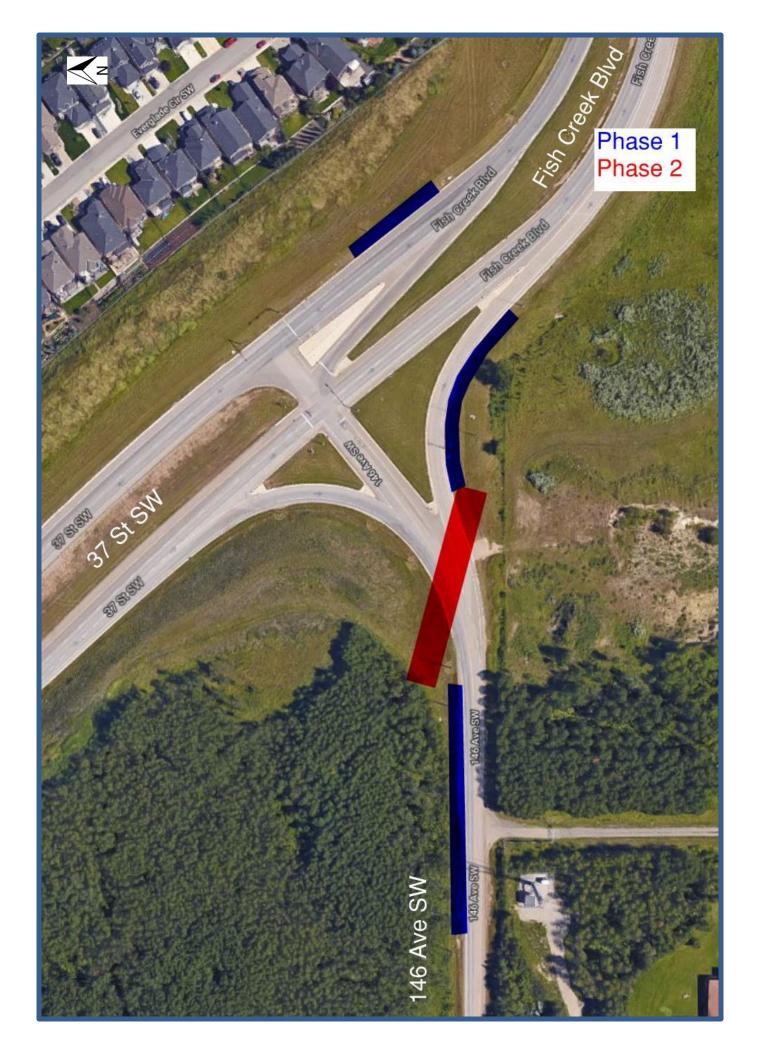

## Utility Work along 146 Avenue at 37 Street Intersection

Location: 146 Avenue SW at 37 Street SW Intersection

**Impact:** Phase 1: Shoulder closure (marked with blue on the map) will be active the complete duration from 07:00 to 18:00. Phase 2: Road closure (marked with red on the map) will be active Friday, June 22, for a 10-minute period during the hours of 09:00-15:00.