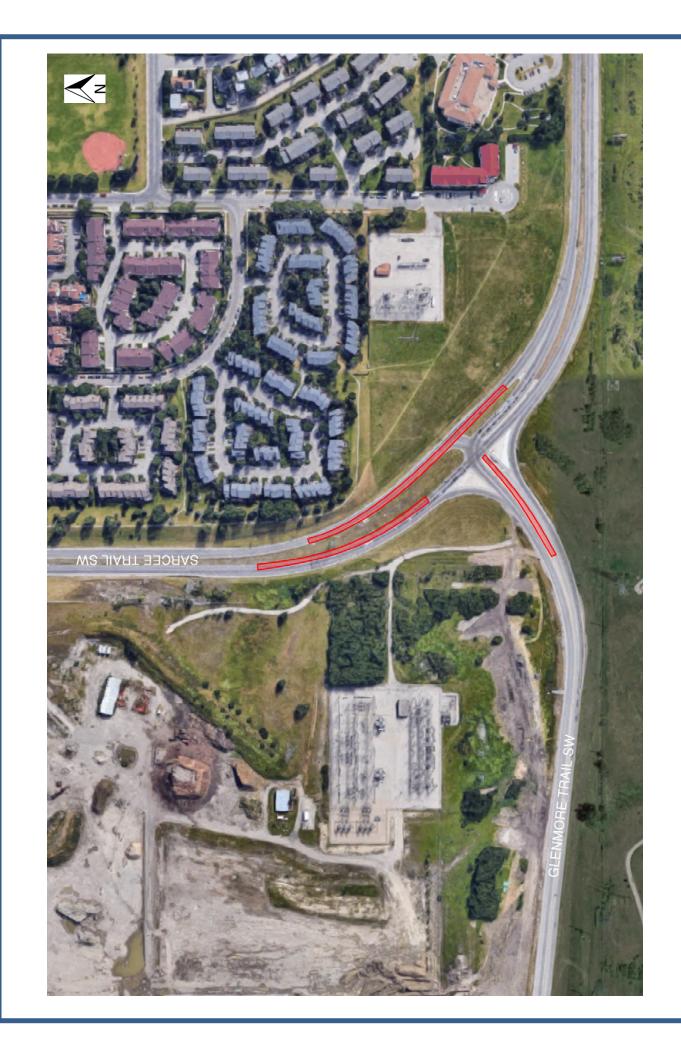

## **Removal of Transmission Tower along Sarcee Trail**

Location: Sarcee Trail Median, north of Glenmore Trail SW

## Impact:

- Left lane closure along NB and SB Sarcee Trail SW, north of Glenmore Trail SW
- Left lane closure along EB Glenmore Trail SW, west of Sarcee Trail SW

Reason: Removal of transmission tower located in median of Sarcee Trail SW